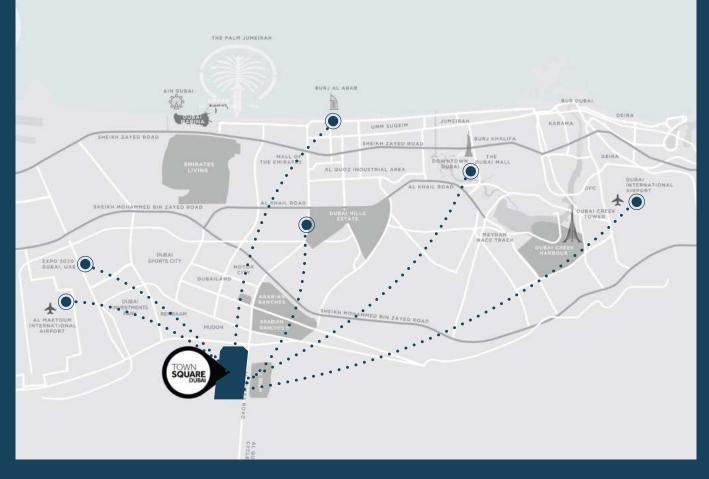

ES

10 - LIFESTYLE

12 - ABOUT FIA

15 - INTERIOR & EXTERIOR

17 - FACILITIES

18 - FLOOR PLANS



### TOWN SQUARE DUBAI

With its central park and abundant green spaces, this neighborhood offers an optimal setting for a serene and harmonious lifestyle.

Surrounded by jogging paths, bike lanes, delightful cafes, and accessible retail choices, Town Square Dubai meets all your requirements, fostering a lively ambiance brimming with vitality and hospitality at every turn.



### TOWN **SQUARE DUBAI**KEY FACTS















# CREATE YOUR OWN HAPPY PLACE































Football Pitch

Padel Court

### COMMUNITY FACILITIES



Skate Park



Fitness Club



Pet Shop







Veterinary Clinic



Barbeque Area







Beauty Services













### LOCATION PROXIMITIES















### YOUR COMMUNITY, YOUR EXPERIENCE

Here, you'll find amenities that have your every interest covered - from a range of active fitness facilities to more relaxed and spiritual spaces.

For the explorers, the thinkers and for the playful ones - there's always something for every one.



### URBAN SOPHISTICATION MEETS PARKSIDE SERENITY

FIA presents an exquisite collection of contemporary and refined residential apartments, perfectly positioned within a prestigious and vibrant neighborhood.

Among its advantages, residents bask in the privilege of residing in close proximity to the spectacular central park, experiencing modern living & reveling in unparalleled leisure amidst breathtaking natural surroundings.



### STEP INTO ELEGANCE

Warm colors, natural themes and hand-selected materia