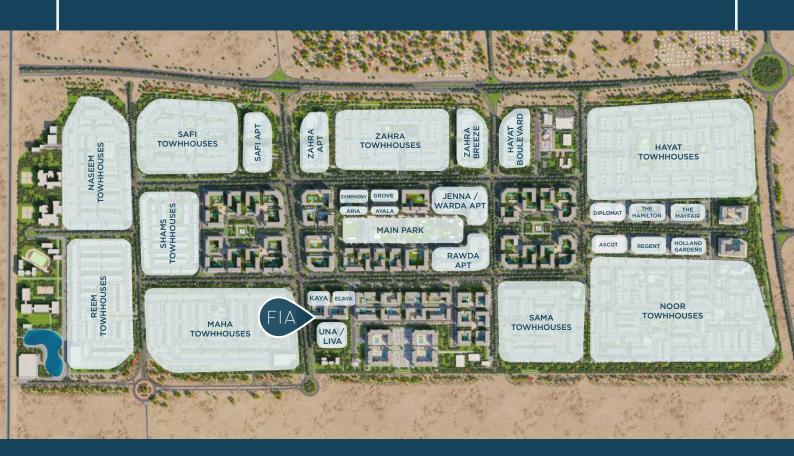

## SLNENTS

**03** - TOWN SQUARE DUBAI

06 - COMMUNITY FACILITIES

10 - LIFESTYLE

12 - ABOUT FIA

15 - INTERIOR & EXTERIOR

17 - FACILITIES

18 - FLOOR PLANS



### TOWN SQUARE DUBAI

With its central park and abundant green spaces, this neighborhood offers an optimal setting for a serene and harmonious lifestyle.

Surrounded by jogging paths, bike lanes, delightful cafes, and accessible retail choices, Town Square Dubai meets all your requirements, fostering a lively ambiance brimming with vitality and hospitality at every turn.



### TOWN **SQUARE DUBAI**KEY FACTS















# CREATE YOUR OWN HAPPY PLACE































Football Pitch

Padel Court

### COMMUNITY FACILITIES



Skate Park



Fitness Club



Pet Shop







Veterinary Clinic



Barbeque Area







Beauty Services













### LOCATION PROXIMITIES















### YOUR COMMUNITY, YOUR EXPERIENCE

Here, you'll find amenities that have your every interest covered - from a range of active fitness facilities to more relaxed and spiritual spaces.

For the explorers, the thinkers and for the playful ones - there's always something for every one.



### URBAN SOPHISTICATION MEETS PARKSIDE SERENITY

FIA presents an exquisite collection of contemporary and refined residential apartments, perfectly positioned within a prestigious and vibrant neighborhood.

Among its advantages, resid