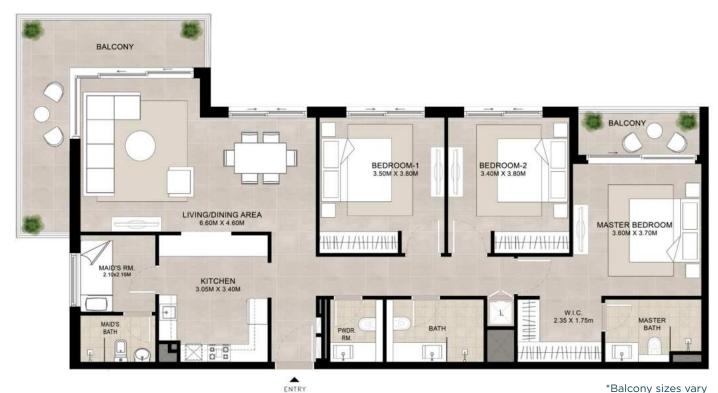

### **UNIT TYPE A**

### **AREA**

121.01 Sq.m /1302.54 Sq.ft **SUITE BALCONY** 20.49 Sq.m / 220.55 Sq.ft **TOTAL BUILT-UP** 141.50 Sq.m / 1523.09 Sq.ft

\*Balcony sizes vary