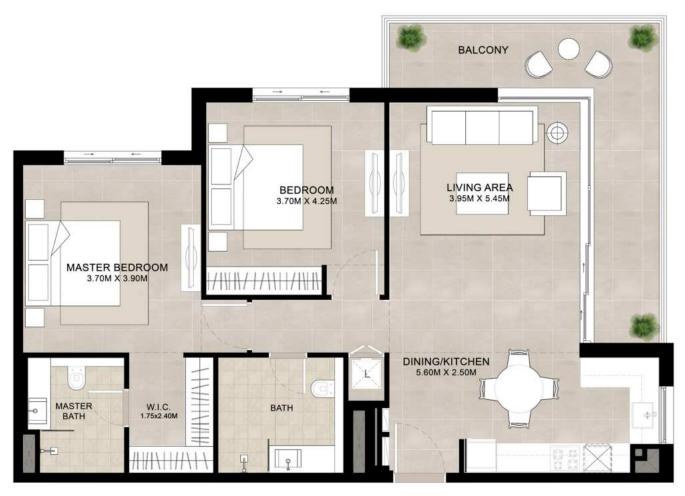

### **UNIT TYPE A**

| AREA           | MIN                        | MAX                        |
|----------------|----------------------------|----------------------------|
| SUITE          | 86.99 Sq.m / 936.35 Sq.ft  | 87.55 Sq.m / 942.38 Sq.ft  |
| BALCONY        | 6.94 Sq.m / 74.70 Sq.ft    | 6.94 Sq.m / 74.70 Sq.ft    |
| TOTAL BUILT-UP | 93.93 Sq.m / 1011.05 Sq.ft | 94.49 Sq.m / 1017.08 Sq.ft |

\*Balcony sizes vary