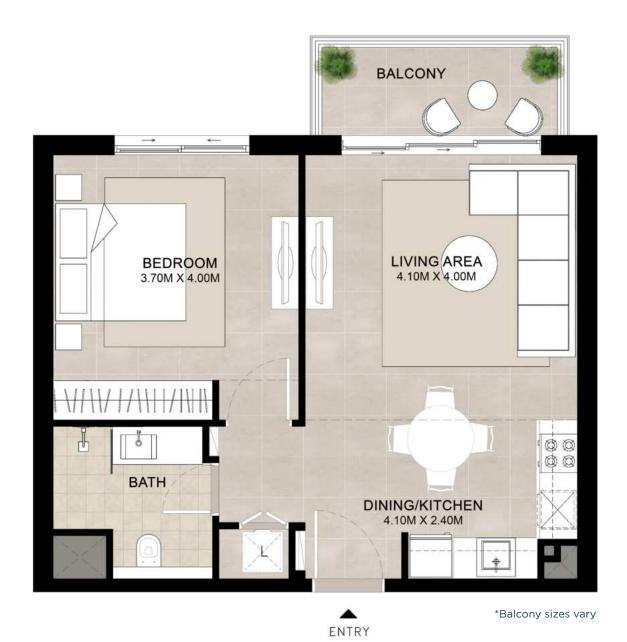

### **UNIT TYPE A**

| AREA           | MIN                       | MAX                       |
|----------------|---------------------------|---------------------------|
| SUITE          | 52.14 Sq.m / 561.23 Sq.ft | 52.67 Sq.m / 566.94 Sq.ft |
| BALCONY        | 6.04 Sq.m / 65.01 Sq.ft   | 6.04 Sq.m / 65.01 Sq.ft   |
| TOTAL BUILT-UP | 58.18 Sq.m / 626.24 Sq.ft | 58.71 Sq.m / 631.95 Sq.ft |

\*Balcony sizes vary