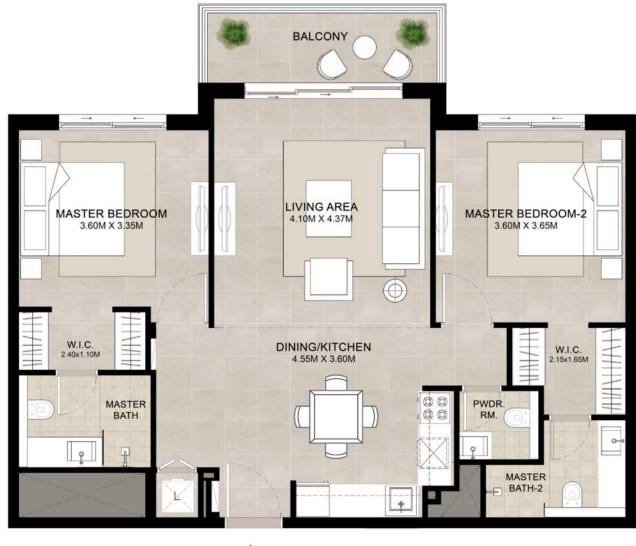

### **UNIT TYPE B**

| AREA           | MIN                         | MAX                         |
|----------------|-----------------------------|-----------------------------|
| SUITE          | 92.47 Sq.m / 995.34 Sq.ft   | 92.99 Sq.m /1000.94 Sq.ft   |
| BALCONY        | 17.89 Sq.m / 192.57 Sq.ft   | 17.89 Sq.m / 192.57 Sq.ft   |
| TOTAL BUILT-UP | 110.36 Sq.m / 1187.91 Sq.ft | 110.88 Sq.m / 1193.50 Sq.ft |

\*Balcony sizes vary